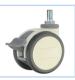

## **Product ID**

**Product Images** 

Stem of

Wheel Size

5"

Plate swivel

Plate fixed

stem

Threaded

stem brake

80T22-1747

Threaded

Stem of swivel

80T15-1747

brake

4"