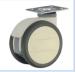

## **Product ID**

**Product Images** 

Stem of

Wheel Size

5"

Plate swivel

Plate fixed

stem

Threaded

stem brake

80T22-1747

Threaded

Stem of swivel

80T15-1747

brake

4"