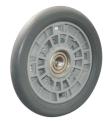

## **TPR on Plastic Core (Gray)**

## Wheel Features

| Tread Material: | TPR                 | Core Material:  | High Strength PP |
|-----------------|---------------------|-----------------|------------------|
| Bearing:        | Single Ball Bearing | Tread Hardness: | 80A±3            |
| Temperature:    | -15°C~60°C          | Running Speed:  | 3.2km/h          |

Note: Use beyond temperature range or beyond the recommended speed may shorten product life or even damage the product.

- Precision ball bearing, flexible rotation
- Advanced thermo-plastic rubber, silent running, elastic to protect floor
- Environmental protection, quiet, effectively protect the floor
- Ecnomical material with common load capacity

| Rolling resistance         | Good      |
|----------------------------|-----------|
| Wear resistance            | Good      |
| Operating noise            | Excellent |
| Floor surface preservation | Excellent |