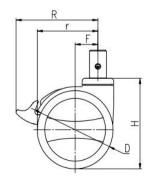

| Parameter  | 57           |              | П           |              | #      |               | R             |
|------------|--------------|--------------|-------------|--------------|--------|---------------|---------------|
| (mm)       | KG           |              |             |              |        |               |               |
| Wheel Size | Capacity     | Wheel Dia.   | Wheel Width | Total Height | Offset | Swivel Radius | Swivel Radius |
| 4"         | 50 kg        | 100          | 18          | 125.5        | 30     | 80            | 108           |
| 5"         | 80 kg        | 125          | 18          | 155.5        | 37.5   | 100           | 135           |
| Wheel Size | Total height | Total height |             |              |        |               |               |
| 4"         | 123          | 115          |             |              |        |               |               |
| 5"         | 155          | 1/15         |             |              |        |               |               |

### Mounting Drawing