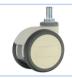

## **Product ID**

**Product Images** 

Stem of

Wheel Size

5"

Plate swivel

Plate fixed

stem

Threaded

stem brake

80T22-1747

Threaded

Stem of swivel

80T15-1747

brake

4"