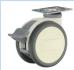

## **Product ID**

**Product Images** 

Stem of

Wheel Size

5"

Plate swivel

Plate fixed

stem

Threaded

stem brake

80T22-1747

Threaded

Stem of swivel

80T15-1747

brake

4"