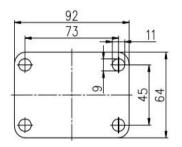

### Mounting Drawing

| Parameter  | 57           |              | П           |              | #      |               | R             |
|------------|--------------|--------------|-------------|--------------|--------|---------------|---------------|
| (mm)       | KG           |              |             |              |        |               |               |
| Wheel Size | Capacity     | Wheel Dia.   | Wheel Width | Total Height | Offset | Swivel Radius | Swivel Radius |
| 4"         | 50 kg        | 100          | 18          | 125.5        | 30     | 80            | 108           |
| 5"         | 80 kg        | 125          | 18          | 155.5        | 37.5   | 100           | 135           |
| Wheel Size | Total height | Total height |             |              |        |               |               |
| 4"         | 123          | 115          |             |              |        |               |               |
| 5"         | 155          | 1/15         |             |              |        |               |               |