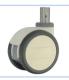

## **TPR on Plastic Core (Gray)**

## Wheel Features

| Tread Material: | TPR                 | Core Material:  | High Strength PP |
|-----------------|---------------------|-----------------|------------------|
| Bearing:        | Single Ball Bearing | Tread Hardness: | 80A±3            |
| Temperature:    | -15°C~60°C          | Running Speed:  | 3.2km/h          |

Note: Use beyond temperature range or beyond the recommended speed may shorten product life or even damage the product.

- Precision ball bearing, flexible rotation
- Advanced thermo-plastic rubber, silent running, elastic to protect floor
- Environmental protection, quiet, effectively protect the floor
- Ecnomical material with common load capacity

| Rolling resistance         | Good      |
|----------------------------|-----------|
| Wear resistance            | Good      |
| Operating noise            | Excellent |
| Floor surface preservation | Excellent |