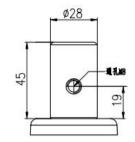

### Mounting Drawing

| Parameter  | 57           |              | П           |              | #      |               | R             |
|------------|--------------|--------------|-------------|--------------|--------|---------------|---------------|
| (mm)       | KG           |              |             |              |        |               |               |
| Wheel Size | Capacity     | Wheel Dia.   | Wheel Width | Total Height | Offset | Swivel Radius | Swivel Radius |
| 4"         | 50 kg        | 100          | 18          | 125.5        | 30     | 80            | 108           |
| 5"         | 80 kg        | 125          | 18          | 155.5        | 37.5   | 100           | 135           |
| Wheel Size | Total height | Total height |             |              |        |               |               |
| 4"         | 123          | 115          |             |              |        |               |               |
| 5"         | 155          | 1/15         |             |              |        |               |               |