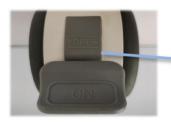

### **Product Details**

Split brake is easy to operate.

Nylon bracket is Integrated injection molding, front and back body are surrounded with high strength.

Double TPR wheel is silent, wearresistant and water-resistant.