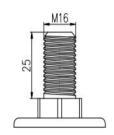

### Mounting Drawing

Threaded

stem brake

80T22-1747

Threaded

Stem of swivel

80T15-1747

brake

4"