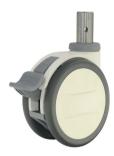

### Bracket Features

- Easy to operate, convenient to release the brake
- Spindle equipped with precision bearing, quiet and flexible
- 💎 Nylon-injection core,lightweight and tough
- Galvanized,salt spray test over 48 hours
- ✓ This product has passed TUV certification. Utility model patent owned, protected by intellectual property law.

### **Product Details**

Split brake is easy to operate.

Nylon bracket is Integrated injection molding, front and back body are surrounded with high strength.

Double TPR wheel is silent, wearresistant and water-resistant.