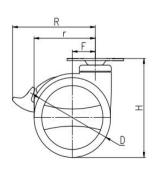

| Parameter  | 57           |              | П           |              | #      |               | R             |
|------------|--------------|--------------|-------------|--------------|--------|---------------|---------------|
| (mm)       | KG           |              |             |              |        |               |               |
| Wheel Size | Capacity     | Wheel Dia.   | Wheel Width | Total Height | Offset | Swivel Radius | Swivel Radius |
| 4"         | 50 kg        | 100          | 18          | 125.5        | 30     | 80            | 108           |
| 5"         | 80 kg        | 125          | 18          | 155.5        | 37.5   | 100           | 135           |
| Wheel Size | Total height | Total height |             |              |        |               |               |
| 4"         | 123          | 115          |             |              |        |               |               |
| 5"         | 155          | 1/15         |             |              |        |               |               |

### Mounting Drawing