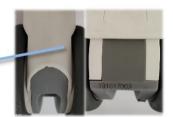

### **Product Details**

Split brake is easy to operate.

Nylon bracket is Integrated injection molding, front and back body are surrounded with high strength.

Double TPR wheel is silent, wearresistant and water-resistant.