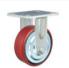

## **PU on Cast Iron Core (Red)**

#### Bracket Features

- Steel plate pressed and fully welded, firm and strong
- Thickened top plate, resistant to compress which is hard to deform
- 💎 Plane bearing,high load capacity,impact resistance and flexible steering
- Blue galvanized,ROHS/REACH passed,salt spray test over 72 hours
- ON/OFF pedals, stable braking effect, easy to operate
- 🕢 Brake part is replaceable,convenient to maintain