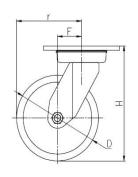

## **PU on Cast Iron Core (Red)**

| Parameter  | 57       |            | П           |                     | +      | r             | R             |
|------------|----------|------------|-------------|---------------------|--------|---------------|---------------|
| (mm)       | KG       |            |             |                     |        | (T)           |               |
| Wheel Size | Capacity | Wheel Dia. | Wheel Width | <b>Total Height</b> | Offset | Swivel Radius | Swivel Radius |
| 4"         | 380 kg   | 100        | 45          | 155                 | 34     | 84            | 148           |
| 5"         | 480 kg   | 125        | 48          | 176                 | 38     | 101           | 151           |
| 6"         | 580 kg   | 150        | 50          | 201                 | 44     | 119           | 154           |
| 8"         | 720 kg   | 200        | 50          | 252                 | 54     | 154           | 173           |