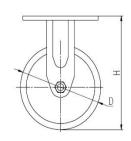

## **PU on Cast Iron Core (Red)**

### Wheel Features

| Tread Material: | PU           | Core Material:  | Cast Iron |
|-----------------|--------------|-----------------|-----------|
| Bearing:        | Ball Bearing | Tread Hardness: | 95A±3     |
| Temperature:    | -25°C~60°C   | Running Speed:  | 4km/h     |

| Parameter  | 57       |            | П           |                     | +      | r             | R             |
|------------|----------|------------|-------------|---------------------|--------|---------------|---------------|
| (mm)       | KG       |            |             |                     |        | (T)           |               |
| Wheel Size | Capacity | Wheel Dia. | Wheel Width | <b>Total Height</b> | Offset | Swivel Radius | Swivel Radius |
| 4"         | 380 kg   | 100        | 45          | 155                 | 34     | 84            | 148           |
| 5"         | 480 kg   | 125        | 48          | 176                 | 38     | 101           | 151           |
| 6"         | 580 kg   | 150        | 50          | 201                 | 44     | 119           | 154           |
| 8"         | 720 kg   | 200        | 50          | 252                 | 54     | 154           | 173           |