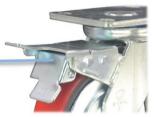

### Mounting Drawing

### **Product Details**

ON/OFF brake is easy to operate. Brake components can be replaced with screw connecting.

Planar bearings can matach high loading capacity, impact resistance and flexible in rotation.

Double-sides welding, firm and strong. The top plate is thickened by 7.5mm.