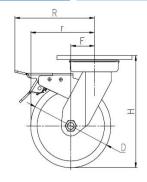

| Parameter  | 57       |            | П           |                     | +      | r             | R             |
|------------|----------|------------|-------------|---------------------|--------|---------------|---------------|
| (mm)       | KG       |            |             |                     |        | (T)           |               |
| Wheel Size | Capacity | Wheel Dia. | Wheel Width | <b>Total Height</b> | Offset | Swivel Radius | Swivel Radius |
| 4"         | 380 kg   | 100        | 45          | 155                 | 34     | 84            | 148           |
| 5"         | 480 kg   | 125        | 48          | 176                 | 38     | 101           | 151           |
| 6"         | 580 kg   | 150        | 50          | 201                 | 44     | 119           | 154           |
| 8"         | 720 kg   | 200        | 50          | 252                 | 54     | 154           | 173           |

### Mounting Drawing