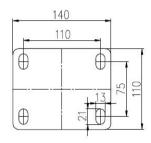

### Mounting Drawing

Double-sides welding, firm and strong. The top plate is thickened by 7.5mm.