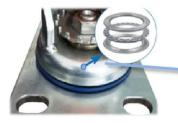

### Mounting Drawing

### **Product Details**

ON/OFF brake is easy to operate. Brake components can be replaced with screw connecting.

Planar bearings can matach high loading capacity, impact resistance and flexible in rotation.