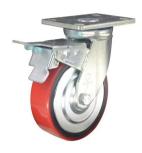

## **PU on Cast Iron Core (Red)**

- 2 precision ball bearings, flexible rotation
- Polyurethane on casting iron core, high load capacity, wear resistance, oil resistance
- Environmental protection, quiet, effectively protect the floor
- Painted,anti-rust and anti-corrosion
- High temperature and humidity may shortened service life.

#### Bracket Features

- Steel plate pressed and fully welded, firm and strong
- Thickened top plate, resistant to compress which is hard to deform
- 💎 Plane bearing,high load capacity,impact resistance and flexible steering
- Blue galvanized,ROHS/REACH passed,salt spray test over 72 hours
- ON/OFF pedals, stable braking effect, easy to operate
- 🕢 Brake part is replaceable,convenient to maintain

### **Product Details**

ON/OFF brake is easy to operate. Brake components can be replaced with screw connecting.

Planar bearings can matach high loading capacity, impact resistance and flexible in rotation.

Double-sides welding, firm and strong. The top plate is thickened by 7.5mm.