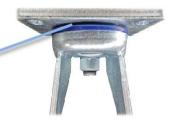

### Mounting Drawing

Double-sides welding, firm and strong. The top plate is thickened by 7.5mm.