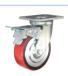

# Product ID

Product Images

| Wheel Size | Plate swivel | Plate fixed | Plate swive brake |
|------------|--------------|-------------|-------------------|
| 4"         | 36A01-0128   | 36A03-0128  | 36A02-0128        |
| 5"         | 36A04-0129   | 36A06-0129  | 36A05-0129        |
| 6"         | 36A07-0130   | 36A09-0130  | 36A08-0130        |
| 8"         | 36A10-0131   | 36A12-0131  | 36A11-0131        |