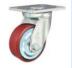

## **PU on Cast Iron Core (Red)**

### Wheel Features

| Tread Material: | PU           | Core Material:  | Cast Iron |
|-----------------|--------------|-----------------|-----------|
| Bearing:        | Ball Bearing | Tread Hardness: | 95A±3     |
| Temperature:    | -25°C~60°C   | Running Speed:  | 4km/h     |

- 2 precision ball bearings, flexible rotation
- Polyurethane on casting iron core, high load capacity, wear resistance, oil resistance
- Environmental protection, quiet, effectively protect the floor
- Painted,anti-rust and anti-corrosion
- High temperature and humidity may shortened service life.