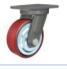

## **PU on Cast Iron Core (Red)**

### Wheel Features

| Tread Material: | PU           | Core Material:  | Cast Iron |
|-----------------|--------------|-----------------|-----------|
| Bearing:        | Ball Bearing | Tread Hardness: | 95A±3     |
| Temperature:    | -25°C~60°C   | Running Speed:  | 4km/h     |

#### Bracket Features

- 🐼 Single-piece forged base,fully welded,impact resistance and high load capacity
- Name bearing, high load capacity, impact resistance and flexible steering
- 💎 Radial conical bearing,high load capacity and impact resistance
- 💎 Powder spray treatment, superior anti-rust and anti-corrosion performance, salt spray test over 72 hours
- ON/OFF pedals, stable braking effect, easy to operate
- Brake part is replaceable, convenient to maintain