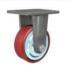

## **PU on Cast Iron Core (Red)**

### Wheel Features

| Tread Material: | PU           | Core Material:  | Cast Iron |
|-----------------|--------------|-----------------|-----------|
| Bearing:        | Ball Bearing | Tread Hardness: | 95A±3     |
| Temperature:    | -25°C~60°C   | Running Speed:  | 4km/h     |

#### Bracket Features

- 🐼 Single-piece forged base,fully welded,impact resistance and high load capacity
- Name bearing, high load capacity, impact resistance and flexible steering
- 💎 Radial conical bearing,high load capacity and impact resistance
- 💎 Powder spray treatment, superior anti-rust and anti-corrosion performance, salt spray test over 72 hours
- ON/OFF pedals, stable braking effect, easy to operate
- Brake part is replaceable, convenient to maintain