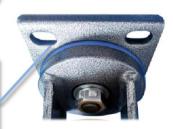

#### Bracket Features

- 🐼 Single-piece forged base,fully welded,impact resistance and high load capacity
- Name bearing, high load capacity, impact resistance and flexible steering
- 💎 Radial conical bearing,high load capacity and impact resistance
- 💎 Powder spray treatment, superior anti-rust and anti-corrosion performance, salt spray test over 72 hours
- ON/OFF pedals, stable braking effect, easy to operate
- Brake part is replaceable, convenient to maintain