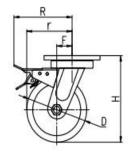

| Parameter  | 57       |            | П           |                     | #      |               | R             |
|------------|----------|------------|-------------|---------------------|--------|---------------|---------------|
| (mm)       | KG       | (°)        |             |                     |        |               |               |
| Wheel Size | Capacity | Wheel Dia. | Wheel Width | <b>Total Height</b> | Offset | Swivel Radius | Swivel Radius |
| 4"         | 380 kg   | 100        | 45          | 150                 | 34     | 84            | 151           |
| 5"         | 480 kg   | 125        | 48          | 175                 | 34     | 97            | 151           |
| 6"         | 580 kg   | 150        | 50          | 200                 | 38     | 113           | 151           |
| 8"         | 720 kg   | 200        | 50          | 248                 | 47     | 147           | 175           |

### Mounting Drawing