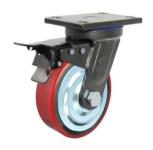

## **PU on Cast Iron Core (Red)**

### **PU on Cast Iron Core (Red)**

### **Product Details**

ON/OFF brake is easy to operate. Brake components can be replaced with screw connecting.

Planar bearings and radial conical bearings, with high loading, impact resistance, flexible in rotation.