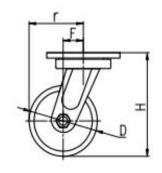

| Parameter  | 57       |            | П           |                     | #      |               | R             |
|------------|----------|------------|-------------|---------------------|--------|---------------|---------------|
| (mm)       | KG       | (°)        |             |                     |        |               |               |
| Wheel Size | Capacity | Wheel Dia. | Wheel Width | <b>Total Height</b> | Offset | Swivel Radius | Swivel Radius |
| 4"         | 380 kg   | 100        | 45          | 150                 | 34     | 84            | 151           |
| 5"         | 480 kg   | 125        | 48          | 175                 | 34     | 97            | 151           |
| 6"         | 580 kg   | 150        | 50          | 200                 | 38     | 113           | 151           |
| 8"         | 720 kg   | 200        | 50          | 248                 | 47     | 147           | 175           |