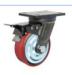

## **PU on Cast Iron Core (Red)**

### Wheel Features

| Tread Material: | PU           | Core Material:  | Cast Iron |
|-----------------|--------------|-----------------|-----------|
| Bearing:        | Ball Bearing | Tread Hardness: | 95A±3     |
| Temperature:    | -25°C~60°C   | Running Speed:  | 4km/h     |

#### Bracket Features

- 🐼 Single-piece forged base,fully welded,impact resistance and high load capacity
- Name bearing, high load capacity, impact resistance and flexible steering
- 💎 Radial conical bearing,high load capacity and impact resistance
- 💎 Powder spray treatment, superior anti-rust and anti-corrosion performance, salt spray test over 72 hours
- ON/OFF pedals, stable braking effect, easy to operate
- Brake part is replaceable, convenient to maintain