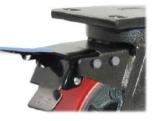

### Mounting Drawing

### **Product Details**

ON/OFF brake is easy to operate. Brake components can be replaced with screw connecting.

Planar bearings and radial conical bearings, with high loading, impact resistance, flexible in rotation.