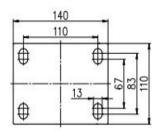

------|---------------|
| (mm)       | KG       | (°)        |             |                     |        |               |               |
| Wheel Size | Capacity | Wheel Dia. | Wheel Width | <b>Total Height</b> | Offset | Swivel Radius | Swivel Radius |
| 4"         | 380 kg   | 100        | 45          | 150                 | 34     | 84            | 151           |
| 5"         | 480 kg   | 125        | 48          | 175                 | 34     | 97            | 151           |
| 6"         | 580 kg   | 150        | 50          | 200                 | 38     | 113           | 151           |
| 8"         | 720 kg   | 200        | 50          | 248                 | 47     | 147           | 175           |







[English]



### **PU on Cast Iron Core (Red)**



### Mounting Drawing



# Product ID Product









| Wheel Size | Plate swivel | Plate fixed | Plate swivel<br>brake |
|------------|--------------|-------------|-----------------------|
| 4"         | 35B26-0128   | 35B27-0128  | 35B28-0128            |
| 5"         | 35B01-0129   | 35B03-0129  | 35B02-0129            |
| 6"         | 35B04-0130   | 35B06-0130  | 35B05-0130            |
| 8"         | 35B07-0131   | 35B09-0131  | 35B08-0131            |

### **Product Details**

ON/OFF brake is easy to operate. Brake components can be replaced with screw connecting.





Planar bearings and radial conical bearings, with high loading, impact resistance, flexible in rotation.

Concave - convex designed aluminum core hub, lightweight and high strength. The arc wheel is easy to move and effortless.



[English]