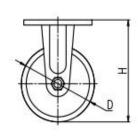

| Parameter  | 57       |            | П           |                     | #      |               | R             |
|------------|----------|------------|-------------|---------------------|--------|---------------|---------------|
| (mm)       | KG       | (°)        |             |                     |        |               |               |
| Wheel Size | Capacity | Wheel Dia. | Wheel Width | <b>Total Height</b> | Offset | Swivel Radius | Swivel Radius |
| 4"         | 380 kg   | 100        | 45          | 150                 | 34     | 84            | 151           |
| 5"         | 480 kg   | 125        | 48          | 175                 | 34     | 97            | 151           |
| 6"         | 580 kg   | 150        | 50          | 200                 | 38     | 113           | 151           |
| 8"         | 720 kg   | 200        | 50          | 248                 | 47     | 147           | 175           |

### Mounting Drawing