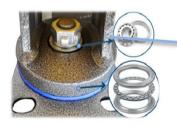

### **Product Details**

ON/OFF brake is easy to operate. Brake components can be replaced with screw connecting.

Planar bearings and radial conical bearings, with high loading, impact resistance, flexible in rotation.