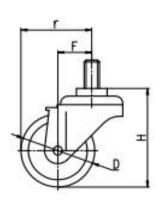

| Parameter  | 52       | $\bigcirc$ | П           |              |        | r             | R             |
|------------|----------|------------|-------------|--------------|--------|---------------|---------------|
| (mm)       | KG       |            | []          |              |        | (T            | E.            |
| Wheel Size | Capacity | Wheel Dia. | Wheel Width | Total Height | Offset | Swivel Radius | Swivel Radius |
| 2.5"       | 300 kg   | 65         | 46          | 90           | 30     | 62.5          | 78            |
| 3"         | 350 kg   | 75         | 46          | 108          | 30     | 67.5          | 78            |
| 4"         | 450 kg   | 100        | 48          | 148          | 40     | 90            | 90            |