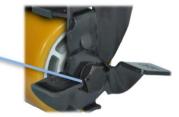

## Bracket Features

- 🌄 Side brake,easy to operate
- 💎 Bracket made of pressed steel plate, firm and strong
- 🤣 Reinforced riveted,close gap,high structural strength
- Selectrophoretic treatment,salt spray test over 72 hours
- This brake is a little hard to operate, for the most solid braking effect
- Wheel brake only, without direction lock function