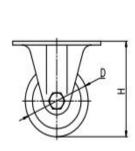

| Parameter  | 52       | $\bigcirc$ | П           |              |        | r             | R             |
|------------|----------|------------|-------------|--------------|--------|---------------|---------------|
| (mm)       | KG       |            | []          |              |        | (T            | E.            |
| Wheel Size | Capacity | Wheel Dia. | Wheel Width | Total Height | Offset | Swivel Radius | Swivel Radius |
| 2.5"       | 300 kg   | 65         | 46          | 90           | 30     | 62.5          | 78            |
| 3"         | 350 kg   | 75         | 46          | 108          | 30     | 67.5          | 78            |
| 4"         | 450 kg   | 100        | 48          | 148          | 40     | 90            | 90            |