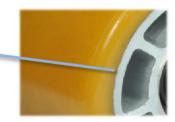

Threaded Stem

Product Details

系列 SERIES

**30B** 

Fancy riveting has tight clearance. Double ball retainer structure is flexible in rotation. Dust ring can effectively protect dust and grease lubrication.

Aluminum wheel hub looks nice, lightweight and high strength.