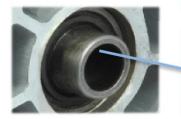

Threaded Stem

Product Details

系列 SERIES

**30B** 

Fancy riveting has tight clearance. Double ball retainer structure is flexible in rotation. Dust ring can effectively protect dust and grease lubrication.

Aluminum wheel hub looks nice, lightweight and high strength.

Annular ball bearings have high concentricity and free maintenance.

[English]