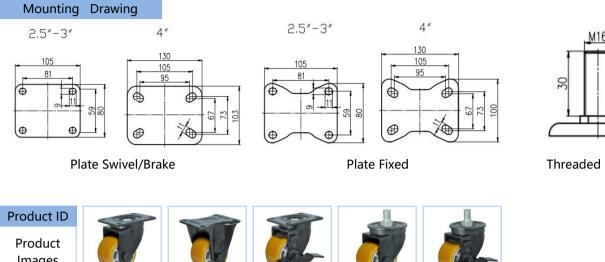

## PU on Aluminum Core (Yellow)

| Product<br>Images |              |             |                       |               |                     |
|-------------------|--------------|-------------|-----------------------|---------------|---------------------|
| Wheel Size        | Plate swivel | Plate fixed | Plate swivel<br>brake | Threaded stem | Threaded stem brake |
| 2.5"              | 30B01-1094   | 30B03-1094  | 30B02-1094            | 30B04-1094    | 30B05-1094          |
| 3"                | 30B06-1095   | 30B08-1095  | 30B07-1095            | 30B09-1095    | 30B10-1095          |
| 4"                | 30B16-1097   | 30B18-1097  | 30B17-1097            | 30B19-1097    | 30B20-1097          |