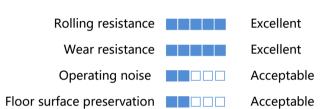

Note: Use beyond temperature range or beyond the recommended speed may shorten product life or even damage the product.

- Integral bearing, high concentricity
- 🤣 Casting nylon material,high load capacity,low starting force
- 💎 No deformation,anti-aging,endurable to humid environment
- Wheel running may cause some noise

## Bracket Features

- 🌄 Side brake,easy to operate
- 💎 Bracket made of pressed steel plate, firm and strong
- 🤣 Reinforced riveted,close gap,high structural strength
- Selectrophoretic treatment,salt spray test over 72 hours
- This brake is a little hard to operate, for the most solid braking effect
- Wheel brake only, without direction lock function