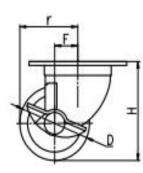

| Parameter  | 52       | $\bigcirc$ | П           |              |        | r             | R             |
|------------|----------|------------|-------------|--------------|--------|---------------|---------------|
| (mm)       | KG       |            | []          |              |        | (T            | E.            |
| Wheel Size | Capacity | Wheel Dia. | Wheel Width | Total Height | Offset | Swivel Radius | Swivel Radius |
| 2.5"       | 300 kg   | 65         | 46          | 90           | 30     | 62.5          | 78            |
| 3"         | 350 kg   | 75         | 46          | 108          | 30     | 67.5          | 78            |
| 4"         | 450 kg   | 100        | 48          | 148          | 40     | 90            | 90            |