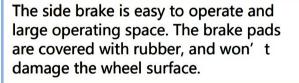

## Bracket Features

- 🌄 Side brake,easy to operate
- 💎 Bracket made of pressed steel plate, firm and strong
- 🤣 Reinforced riveted,close gap,high structural strength
- Selectrophoretic treatment,salt spray test over 72 hours
- This brake is a little hard to operate, for the most solid braking effect
- Wheel brake only, without direction lock function