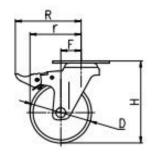

| Parameter  | 52       |            | П           |              |        |               | R             |
|------------|----------|------------|-------------|--------------|--------|---------------|---------------|
| (mm)       | KG       | 0          |             |              |        | (Ty           |               |
| Wheel Size | Capacity | Wheel Dia. | Wheel Width | Total Height | Offset | Swivel Radius | Swivel Radius |
| 3"         | 100 kg   | 75         | 32          | 108          | 34     | 71.5          | 108.5         |
| 4"         | 130 kg   | 100        | 32          | 135          | 32     | 82            | 108.5         |
| 5"         | 145 kg   | 125        | 32          | 160          | 32     | 94.5          | 112.5         |

## Mounting Drawing

Plate Swivel

Plate Fixed

Threaded Stem