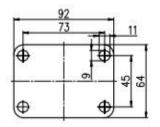

## Mounting Drawing

Plate Swivel

Plate Fixed

Threaded Stem

### Product ID

Product Images

Size Plate swivel

Plate fixed

Plate swivel brake

3" 20AC1-1663

20AB1-1663

20AC4-1663

4"

20AC2-1664

20AB3-1664 20AC5-1664

5" 20AC3-1665

20AB4-1665 20AC6-1665