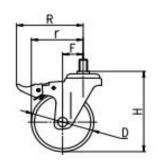

| Parameter  | 52       |            | П           |              |        |               | R             |
|------------|----------|------------|-------------|--------------|--------|---------------|---------------|
| (mm)       | KG       | 0          |             |              |        | (Ty           |               |
| Wheel Size | Capacity | Wheel Dia. | Wheel Width | Total Height | Offset | Swivel Radius | Swivel Radius |
| 3"         | 100 kg   | 75         | 32          | 108          | 34     | 71.5          | 108.5         |
| 4"         | 130 kg   | 100        | 32          | 135          | 32     | 82            | 108.5         |
| 5"         | 145 kg   | 125        | 32          | 160          | 32     | 94.5          | 112.5         |