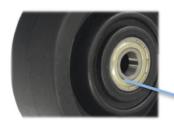

### Wheel Features

Tread Material: High Temperature Nylon Core Material: High Temperature Nylon

Bearing: Ball Bearing Tread Hardness: 75D±3

Temperature: -25°C~230°C Running Speed: 4km/h

Note: Use beyond temperature range or beyond the recommended speed may shorten product life or even damage the product.

- Precision high temperature bearing, high temperature resistance, flexible rotation
- 💎 Enhanced injection nylon,high temperature endurable,wear resistance
- 🗸 No deformation,anti-aging,endurable to humid environment
- Hard wheel material, it may cause indentations on floor
- Wheel running may cause some noise

## Product Details

Conjoined brakes is easy to operate and easy pedaling.

High temperature resistant grease can reach 300 degrees.

Double ball bearing with high temperature resistance, flexible rotation.