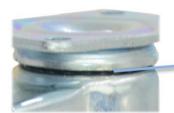

### **Bracket Features**

- Easy to operate, convenient to release the brake
- 🕢 Bracket made of pressed steel plate, firm and strong
- Thickened top plate, resistant to compress which is hard to deform
- Reinforced riveted, close gap, high structural strength
- Environmentally friendly colour galvanized, salt spray test over 72 hours