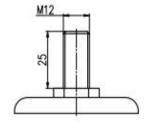

|               | R             |
|------------|----------|------------|-------------|--------------|--------|---------------|---------------|
| (mm)       | KG       | 0          |             |              |        | (Ty           |               |
| Wheel Size | Capacity | Wheel Dia. | Wheel Width | Total Height | Offset | Swivel Radius | Swivel Radius |
| 3"         | 100 kg   | 75         | 32          | 108          | 34     | 71.5          | 108.5         |
| 4"         | 130 kg   | 100        | 32          | 135          | 32     | 82            | 108.5         |
| 5"         | 145 kg   | 125        | 32          | 160          | 32     | 94.5          | 112.5         |







[English]



# **High Temperature Nylon (Black)**



## Mounting Drawing



Plate Swivel



Plate Fixed



Threaded Stem

### Product ID

Product Images







Size Plate swivel

Plate fixed

Plate swivel brake

3" 20AC1-1663

20AB1-1663

20AC4-1663

4"

20AC2-1664

20AB3-1664 20AC5-1664

5" 20AC3-1665

20AB4-1665 20AC6-1665

## Product Details

Conjoined brakes is easy to operate and easy pedaling.





High temperature resistant grease can reach 300 degrees.







Double ball bearing with high temperature resistance, flexible rotation.

[English]



www.shenpai.com Page 2 / 2 **20A\_NHXBA\_EN**