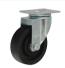

### Product ID

Product Images

Size Plate swivel

Plate fixed

Plate swivel brake

3" 20AC1-1663

20AB1-1663

20AC4-1663