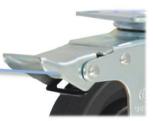

## Product Details

Conjoined brakes is easy to operate and easy pedaling.

High temperature resistant grease can reach 300 degrees.

Double ball bearing with high temperature resistance, flexible rotation.