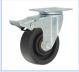

### Product ID

Product Images

Size Plate swivel

Plate fixed

Plate swivel brake

3" 20AC1-1663

20AB1-1663

20AC4-1663