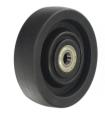

# **High Temperature Nylon (Black)**

### Wheel Features

Tread Material: High Temperature Nylon Core Material: High Temperature Nylon

Bearing: Ball Bearing Tread Hardness: 75D±3

Temperature: -25°C~230°C Running Speed: 4km/h

Note: Use beyond temperature range or beyond the recommended speed may shorten product life or even damage the product.

- Precision high temperature bearing, high temperature resistance, flexible rotation
- 💎 Enhanced injection nylon,high temperature endurable,wear resistance
- 🗸 No deformation,anti-aging,endurable to humid environment
- Hard wheel material, it may cause indentations on floor
- Wheel running may cause some noise