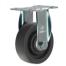

### Product ID

Product Images

Size Plate swivel

Plate fixed

Plate swivel brake

3" 20AC1-1663

20AB1-1663

20AC4-1663