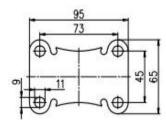

## Mounting Drawing

Plate Swivel

Plate Fixed

Threaded Stem

### Product ID

Product Images

Size Plate swivel

Plate fixed

Plate swivel brake

3" 20AC1-1663

20AB1-1663

20AC4-1663

4"

20AC2-1664

20AB3-1664 20AC5-1664

5" 20AC3-1665

20AB4-1665 20AC6-1665