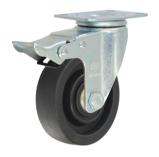

### **Bracket Features**

- Easy to operate, convenient to release the brake
- 🕢 Bracket made of pressed steel plate, firm and strong
- Thickened top plate, resistant to compress which is hard to deform
- Reinforced riveted, close gap, high structural strength
- Environmentally friendly colour galvanized, salt spray test over 72 hours

### Product ID

Product Images

Size Plate swivel

Plate fixed

Plate swivel brake

3" 20AC1-1663

20AB1-1663

20AC4-1663

4"

20AC2-1664

20AB3-1664 20AC5-1664

5" 20AC3-1665

20AB4-1665 20AC6-1665