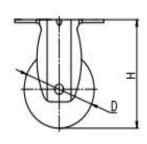

| Parameter  | 52       |            | П           |              |        |               | R             |
|------------|----------|------------|-------------|--------------|--------|---------------|---------------|
| (mm)       | KG       | 0          |             |              |        | (Ty           |               |
| Wheel Size | Capacity | Wheel Dia. | Wheel Width | Total Height | Offset | Swivel Radius | Swivel Radius |
| 3"         | 100 kg   | 75         | 32          | 108          | 34     | 71.5          | 108.5         |
| 4"         | 130 kg   | 100        | 32          | 135          | 32     | 82            | 108.5         |
| 5"         | 145 kg   | 125        | 32          | 160          | 32     | 94.5          | 112.5         |

## Mounting Drawing

Plate Swivel

Plate Fixed

Threaded Stem