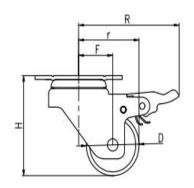

| Parameter  | 57       |            | П           |              | +      |               | R             |
|------------|----------|------------|-------------|--------------|--------|---------------|---------------|
| (mm)       | KG       |            |             |              |        |               |               |
| Wheel Size | Capacity | Wheel Dia. | Wheel Width | Total Height | Offset | Swivel Radius | Swivel Radius |
| 1.5"       | 40 kg    | 40         | 28          | 63           | 26     | 46            | 78            |
| 2"         | 60 kg    | 50         | 28          | 74           | 24     | 49            | 78            |

### Mounting Drawing

Plate Swivel/Brake

Plate Fixed

**Threaded Stem** 