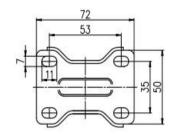

### Mounting Drawing

Plate Swivel/Brake

Plate Fixed

**Threaded Stem** 

### **Product ID**

Product Images

| Wheel S | ize |
|---------|-----|
|---------|-----|

Plate swivel

Plate fixed

Plate swivel brake

Threaded stem

Threaded stem brake