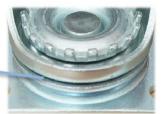

### Product Details

Double steel bowl design, stable structure, flexible rotation.

Zinc-plated, blue surface treatment bracket, the salt spray for 72 hours. ARC shape, Nice appearance and high strength.

The brake is simple and can be operated by single finger.

Double ball bearing, flexible rotation and excellent performance of loading capacity.