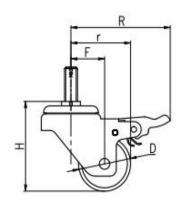

| Parameter  | 57       |            | П           |              | +      |               | R             |
|------------|----------|------------|-------------|--------------|--------|---------------|---------------|
| (mm)       | KG       |            |             |              |        |               |               |
| Wheel Size | Capacity | Wheel Dia. | Wheel Width | Total Height | Offset | Swivel Radius | Swivel Radius |
| 1.5"       | 40 kg    | 40         | 28          | 63           | 26     | 46            | 78            |
| 2"         | 60 kg    | 50         | 28          | 74           | 24     | 49            | 78            |

### Mounting Drawing

Plate Swivel/Brake

Plate Fixed

**Threaded Stem** 