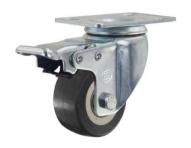

#### Bracket Features

- Easy to operate, convenient to release the brake
- Bracket made of pressed steel plate, firm and strong
- 🕢 Two sets of balls riveted structure has small clearance and high strength.
- 💎 Thickened top plate,resistant to compress which is hard to deform
- Blue galvanized,ROHS/REACH passed,salt spray test over 72 hours

### Product Details

Double steel bowl design, stable structure, flexible rotation.

Zinc-plated, blue surface treatment bracket, the salt spray for 72 hours. ARC shape, Nice appearance and high strength.

The brake is simple and can be operated by single finger.

Double ball bearing, flexible rotation and excellent performance of loading capacity.