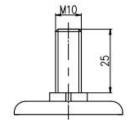

over 72 hours

| Parameter  | 57       |            | П           |              | +      |               | R             |
|------------|----------|------------|-------------|--------------|--------|---------------|---------------|
| (mm)       | KG       |            |             |              |        |               |               |
| Wheel Size | Capacity | Wheel Dia. | Wheel Width | Total Height | Offset | Swivel Radius | Swivel Radius |
| 1.5"       | 40 kg    | 40         | 28          | 63           | 26     | 46            | 78            |
| 2"         | 60 kg    | 50         | 28          | 74           | 24     | 49            | 78            |





[English]

### 18A 系列 SERIES

## **PU on Plastic Core (Black)**



### Mounting Drawing



Plate Swivel/Brake



Plate Fixed



**Threaded Stem** 

### **Product ID**

Product Images











| Wheel S | ize |
|---------|-----|
|---------|-----|

Plate swivel

Plate fixed

Plate swivel brake

Threaded stem

Threaded stem brake

1.5" 2" 18A01-1751 18A06-1752 18A03-1751 18A08-1752 18A02-1751 18A07-1752 18A04-1751

18A09-1752

18A05-1751

18A10-1752

### Product Details

Double steel bowl design, stable structure, flexible rotation.





Zinc-plated, blue surface treatment bracket, the salt spray for 72 hours. ARC shape, Nice appearance and high strength.

The brake is simple and can be operated by single finger.





Double ball bearing, flexible rotation and excellent performance of loading capacity.