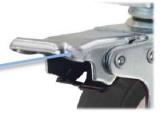

#### Bracket Features

- Easy to operate, convenient to release the brake
- Bracket made of pressed steel plate, firm and strong
- 🕢 Two sets of balls riveted structure has small clearance and high strength.
- 💎 Thickened top plate,resistant to compress which is hard to deform
- Blue galvanized,ROHS/REACH passed,salt spray test over 72 hours

The brake is simple and can be operated by single finger.

Double ball bearing, flexible rotation and excellent performance of loading capacity.