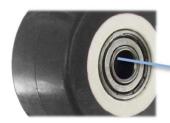

Note: Use beyond temperature range or beyond the recommended speed may shorten product life or even damage the product.

- High quality polyurethane is resistant to oil and wear.
- 2 precision ball bearings, flexible rotation
- Moderate hardness, can effectively protect the ground.
- Hot and humid conditions shorten service life.

### Product Details

Double steel bowl design, stable structure, flexible rotation.

Zinc-plated, blue surface treatment bracket, the salt spray for 72 hours. ARC shape, Nice appearance and high strength.

The brake is simple and can be operated by single finger.

Double ball bearing, flexible rotation and excellent performance of loading capacity.