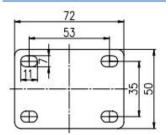

### Mounting Drawing

Plate Swivel/Brake

Plate Fixed

**Threaded Stem** 

### **Product ID**

Product Images

| Wheel S | ize |
|---------|-----|
|---------|-----|

Plate swivel

Plate fixed

Plate swivel brake

Threaded stem

Threaded stem brake