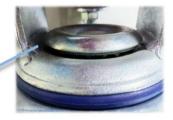

#### Bracket Features

- ON/OFF pedals, stable braking effect, easy to operate
- 🕢 Steel plate pressed and fully welded, firm and strong
- 📿 Dustproof ring effectively protects grease for long sevice life
- 🕢 Good damping performance,effective buffer,ensure balance and stability
- Galvanized,salt spray test over 72 hours
- Wheel brake only, without direction lock function

### Product Details

ON/OFF brake is easy to operate.

Single spring shock absorption can effectively buffer, ensure balance and stability.

The soft natural rubber wheel has high rebound properties to protect the floor. Iron cover is nice appearance and antiwinding.