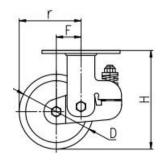

| Parameter  | 57       |            | П           |                     | #      |               | R             |
|------------|----------|------------|-------------|---------------------|--------|---------------|---------------|
| (mm)       | KG       |            |             |                     |        | T             |               |
| Wheel Size | Capacity | Wheel Dia. | Wheel Width | <b>Total Height</b> | Offset | Swivel Radius | Swivel Radius |
| 5"         | 270 kg   | 125        | 48          | 185                 | 50     | 112.5         | 175           |
| 6"         | 320 kg   | 150        | 48          | 197                 | 50     | 125           | 183           |
| 8"         | 360 kg   | 200        | 48          | 247                 | 63     | 163           | 190           |

### Mounting Drawing