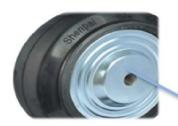

Note: Use beyond temperature range or beyond the recommended speed may shorten product life or even damage the product.

- 2 precision ball bearings, flexible rotation
- 💎 Natural rubber material,vulcanized,high rebound
- Environmental protection, quiet, effectively protect the floor
- With iron covers,thread-proof design
- Painted,anti-rust and anti-corrosion
- Biodegradable rubber material, recommended to use within 3 year of prodution for best performance

### Product Details

ON/OFF brake is easy to operate.

Single spring shock absorption can effectively buffer, ensure balance and stability.

The soft natural rubber wheel has high rebound properties to protect the floor. Iron cover is nice appearance and antiwinding.