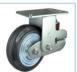

## **Rubber on Cast Iron Core (Black)**

## Wheel Features

| Tread Material: | Rubber       | Core Material:  | Cast Iron |
|-----------------|--------------|-----------------|-----------|
| Bearing:        | Ball Bearing | Tread Hardness: | 85A±3     |
| Temperature:    | -20°C~50°C   | Running Speed:  | 4km/h     |