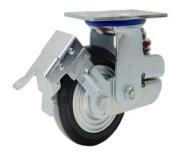

#### Bracket Features

- ON/OFF pedals, stable braking effect, easy to operate
- 🕢 Steel plate pressed and fully welded, firm and strong
- 📿 Dustproof ring effectively protects grease for long sevice life
- 🕢 Good damping performance,effective buffer,ensure balance and stability
- Galvanized,salt spray test over 72 hours
- Wheel brake only, without direction lock function

### Product Details

ON/OFF brake is easy to operate.

Single spring shock absorption can effectively buffer, ensure balance and stability.

The soft natural rubber wheel has high rebound properties to protect the floor. Iron cover is nice appearance and antiwinding.