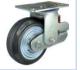

### Product Details

ON/OFF brake is easy to operate.

Single spring shock absorption can effectively buffer, ensure balance and stability.

The soft natural rubber wheel has high rebound properties to protect the floor. Iron cover is nice appearance and antiwinding.