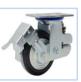

#### Bracket Features

- ON/OFF pedals, stable braking effect, easy to operate
- 🕢 Steel plate pressed and fully welded, firm and strong
- 📿 Dustproof ring effectively protects grease for long sevice life
- 🕢 Good damping performance,effective buffer,ensure balance and stability
- Galvanized,salt spray test over 72 hours
- Wheel brake only, without direction lock function

### Product Details

ON/OFF brake is easy to operate.

Single spring shock absorption can effectively buffer, ensure balance and stability.

The soft natural rubber wheel has high rebound properties to protect the floor. Iron cover is nice appearance and antiwinding.