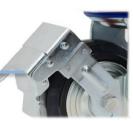

### Mounting Drawing

### Product Details

ON/OFF brake is easy to operate.

Single spring shock absorption can effectively buffer, ensure balance and stability.

The soft natural rubber wheel has high rebound properties to protect the floor. Iron cover is nice appearance and antiwinding.