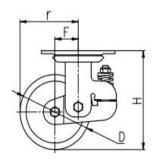

| Parameter  | 57       |            | П           |                     | #      |               | R             |
|------------|----------|------------|-------------|---------------------|--------|---------------|---------------|
| (mm)       | KG       |            |             |                     |        | T             |               |
| Wheel Size | Capacity | Wheel Dia. | Wheel Width | <b>Total Height</b> | Offset | Swivel Radius | Swivel Radius |
| 5"         | 270 kg   | 125        | 48          | 185                 | 50     | 112.5         | 175           |
| 6"         | 320 kg   | 150        | 48          | 197                 | 50     | 125           | 183           |
| 8"         | 360 kg   | 200        | 48          | 247                 | 63     | 163           | 190           |

### Mounting Drawing