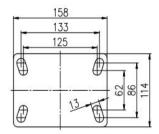

### Mounting Drawing

| Parameter  | 57       |            | П           |                     | #      |               | R             |
|------------|----------|------------|-------------|---------------------|--------|---------------|---------------|
| (mm)       | KG       |            |             |                     |        | T             |               |
| Wheel Size | Capacity | Wheel Dia. | Wheel Width | <b>Total Height</b> | Offset | Swivel Radius | Swivel Radius |
| 5"         | 270 kg   | 125        | 48          | 185                 | 50     | 112.5         | 175           |
| 6"         | 320 kg   | 150        | 48          | 197                 | 50     | 125           | 183           |
| 8"         | 360 kg   | 200        | 48          | 247                 | 63     | 163           | 190           |