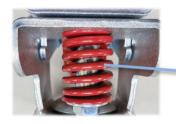

#### Bracket Features

- ON/OFF pedals, stable braking effect, easy to operate
- 🕢 Steel plate pressed and fully welded, firm and strong
- 📿 Dustproof ring effectively protects grease for long sevice life
- 🕢 Good damping performance,effective buffer,ensure balance and stability
- Galvanized,salt spray test over 72 hours
- Wheel brake only, without direction lock function

### Product Details

ON/OFF brake is easy to operate.

Single spring shock absorption can effectively buffer, ensure balance and stability.

The soft natural rubber wheel has high rebound properties to protect the floor. Iron cover is nice appearance and antiwinding.