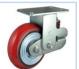

### Product ID

Product Images

| Wheel Size |  |
|------------|--|
| 5"         |  |

Plate swivel

Plate fixed

Plate swivel brake

45C33-1683 45C36-1684

8"

45C37-1685

45C37-1685

45C39-1685