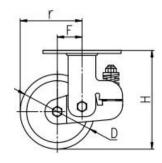

| Parameter  | 57       |            | П           |                     | +      |               | R             |
|------------|----------|------------|-------------|---------------------|--------|---------------|---------------|
| (mm)       | KG       |            |             |                     |        | T             |               |
| Wheel Size | Capacity | Wheel Dia. | Wheel Width | <b>Total Height</b> | Offset | Swivel Radius | Swivel Radius |
| 5"         | 330 kg   | 125        | 43          | 185                 | 50     | 112.5         | 175           |
| 6"         | 350 kg   | 150        | 45          | 197                 | 50     | 125           | 183           |
| 8"         | 400 kg   | 200        | 45          | 247                 | 63     | 163           | 190           |

### Mounting Drawing