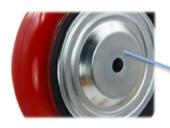

- 💎 Polyurethane on casting iron core,high load capacity,wear resistance,oil resistance
- Environmental protection, quiet, effectively protect the floor
- With iron covers, thread-proof design
- Painted, anti-rust and anti-corrosion
- High temperature and humidity may shortened service life

### Product Details

ON/OFF brake is easy to operate.

Single spring shock absorption can effectively buffer, ensure balance and stability.

Arc wheel surface can move easily. Iron cover is nice appearance and antiwinding.