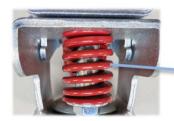

### Product Details

ON/OFF brake is easy to operate.

Single spring shock absorption can effectively buffer, ensure balance and stability.

Arc wheel surface can move easily. Iron cover is nice appearance and antiwinding.