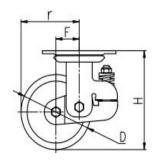

| Parameter  | 57       |            | П           |                     | +      |               | R             |
|------------|----------|------------|-------------|---------------------|--------|---------------|---------------|
| (mm)       | KG       |            |             |                     |        | T             |               |
| Wheel Size | Capacity | Wheel Dia. | Wheel Width | <b>Total Height</b> | Offset | Swivel Radius | Swivel Radius |
| 5"         | 330 kg   | 125        | 43          | 185                 | 50     | 112.5         | 175           |
| 6"         | 350 kg   | 150        | 45          | 197                 | 50     | 125           | 183           |
| 8"         | 400 kg   | 200        | 45          | 247                 | 63     | 163           | 190           |

### Mounting Drawing