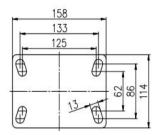

### Mounting Drawing

| Parameter  | 57       |            | П           |                     | +      |               | R             |
|------------|----------|------------|-------------|---------------------|--------|---------------|---------------|
| (mm)       | KG       |            |             |                     |        | T             |               |
| Wheel Size | Capacity | Wheel Dia. | Wheel Width | <b>Total Height</b> | Offset | Swivel Radius | Swivel Radius |
| 5"         | 330 kg   | 125        | 43          | 185                 | 50     | 112.5         | 175           |
| 6"         | 350 kg   | 150        | 45          | 197                 | 50     | 125           | 183           |
| 8"         | 400 kg   | 200        | 45          | 247                 | 63     | 163           | 190           |