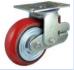

### Product ID

Product Images

| Wheel Size |  |
|------------|--|
| 5"         |  |

Plate swivel

Plate fixed

Plate swivel brake

45C33-1683 45C36-1684

8"

45C37-1685

45C37-1685

45C39-1685