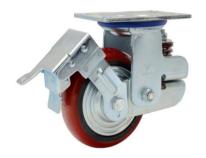

#### Bracket Features

- ON/OFF pedals, stable braking effect, easy to operate
- Steel plate pressed and fully welded, firm and strong
- 📿 Dustproof ring effectively protects grease for long sevice life
- 🕢 Good damping performance,effective buffer,ensure balance and stability
- Galvanized,salt spray test over 72 hours
- Wheel brake only, without direction lock function

### Product Details

ON/OFF brake is easy to operate.

Single spring shock absorption can effectively buffer, ensure balance and stability.

Arc wheel surface can move easily. Iron cover is nice appearance and antiwinding.