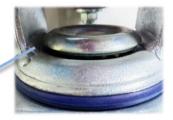

#### Bracket Features

- ON/OFF pedals, stable braking effect, easy to operate
- Steel plate pressed and fully welded, firm and strong
- 📿 Dustproof ring effectively protects grease for long sevice life
- 🕢 Good damping performance,effective buffer,ensure balance and stability
- Galvanized,salt spray test over 72 hours
- Wheel brake only, without direction lock function

### Product Details

ON/OFF brake is easy to operate.

Single spring shock absorption can effectively buffer, ensure balance and stability.

Arc wheel surface can move easily. Iron cover is nice appearance and antiwinding.