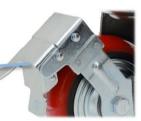

#### Bracket Features

- ON/OFF pedals, stable braking effect, easy to operate
- Steel plate pressed and fully welded, firm and strong
- 📿 Dustproof ring effectively protects grease for long sevice life
- 🕢 Good damping performance,effective buffer,ensure balance and stability
- Galvanized,salt spray test over 72 hours
- Wheel brake only, without direction lock function

### Product Details

ON/OFF brake is easy to operate.

Single spring shock absorption can effectively buffer, ensure balance and stability.

Arc wheel surface can move easily. Iron cover is nice appearance and antiwinding.