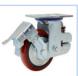

### Product ID

Product Images

| Wheel Size |  |
|------------|--|
| 5"         |  |

Plate swivel

Plate fixed

Plate swivel brake

45C33-1683 45C36-1684

8"

45C37-1685

45C37-1685

45C39-1685